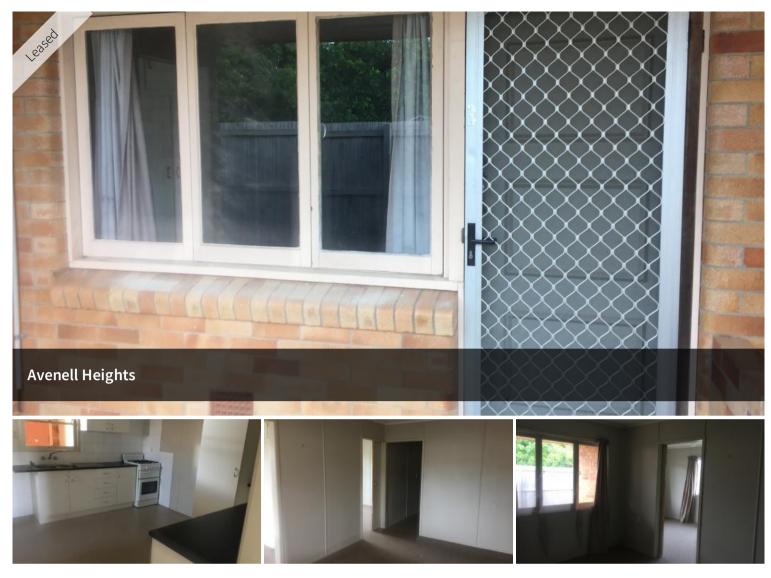

## 2 BEDROOM UNIT LOCATED CENTRAL TO ALL FACILITIES

This unit is located in the Walkervale area close to all facilities. The units boasts 2 carpeted bedrooms with built ins, separate kitchen dining area and carpeted lounge. There is a carport at the rear of the property and all lawn maintenance is included.

🛏 2 🔊 1 🖨 1

| Price         | \$245  |
|---------------|--------|
| Property Type | Rental |
| Property ID   | 495    |